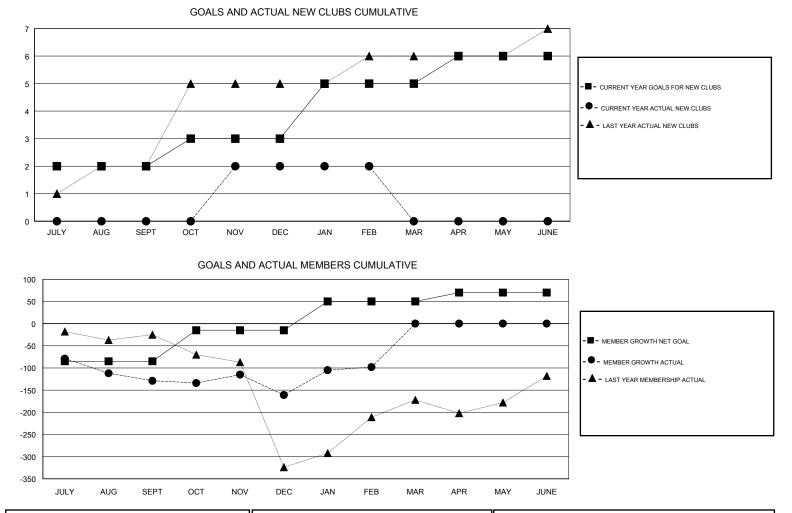

## ANIL TULSYAN GMT:

| GMT: ANIL TULSYAN |               |             | LOCATION INDIA |                       |                           |                         | GMT CA                                             |  |
|-------------------|---------------|-------------|----------------|-----------------------|---------------------------|-------------------------|----------------------------------------------------|--|
|                   | Club          | S           |                | Members               |                           |                         |                                                    |  |
|                   | RESULTS FOR   | R 2017-2018 |                | RESULTS FOR 2017-2018 |                           |                         |                                                    |  |
| QUARTER           | NEW CLUB GOAL | NEW CLUBS   | DROPPED CLUBS  | QUARTER               | MEMBER GROWTH NET<br>GOAL | MEMBER GROWTH<br>ACTUAL | DROPPED<br>MEMBERS ACTUAL<br>(including transfers) |  |
| JULY/AUG/SEPT     | 2             | 0           | 0              | JULY/AUG/SEPT         | -85                       | 44                      | 152                                                |  |
| OCT/NOV/DEC       | 1             | 2           | 2              | OCT/NOV/DEC           | 70                        | 92                      | 123                                                |  |
| JAN/FEB/MAR       | 2             | 0           | 0              | JAN/FEB/MAR           | 65                        | 98                      | 26                                                 |  |
| APR/MAY/JUNE      | 1             | 0           | 0              | APR/MAY/JUNE          | 20                        | 0                       | 0                                                  |  |